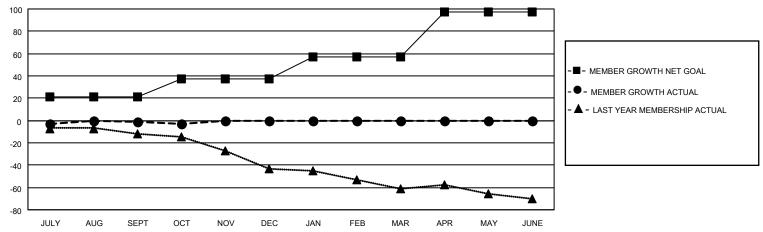

#### GOALS AND ACTUAL MEMBERS CUMULATIVE

| DROPPED CLUBS: 0 |    | 18 CLUBS OF 42 ADDED 1 OR<br>MORE NEW MEMBERS | GENDER DISTRIBUTION                |              |  |
|------------------|----|-----------------------------------------------|------------------------------------|--------------|--|
|                  |    | MORE NEW MEMBERS                              | MALE                               | 786 (65.77%) |  |
|                  |    |                                               | FEMALE                             | 409 (34.23%) |  |
| DROPPED MEMBERS  |    |                                               | NON BINARY                         | 0 (0.00%)    |  |
|                  |    |                                               | PREFER NOT TO ANSWER               | 0 (0.00%)    |  |
| DECEASED         | 5  |                                               |                                    |              |  |
| CLUB CANCELLED   | 0  | CLICK HERE FOR CUMULATIVE                     | TOTAL FAMILY UNIT MEMBERS 77       |              |  |
| OTHER            | 28 | MEMBERSHIP DATA                               |                                    |              |  |
| TOTAL            | 33 |                                               | FAMILY MEMBERS PAYING HALF DUES 39 |              |  |
|                  |    |                                               |                                    |              |  |